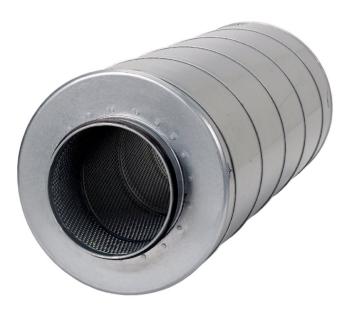

# LD 10 Silencer

for 10" circular ducts, 2" insulation, rubber gaskets Item #: 411286

Easily-fitted silencer for circular ducts, fitted with a connection which is compatible with a standard spiral duct. The LD effectively reduces noise in the duct. Two silencers can be used together in installations where noise reduction is critical. For the most effective noise reduction, the silencer should be fitted immediately behind a fan or bend.

Insulation thickness 2 inches

Made of galvanized steel