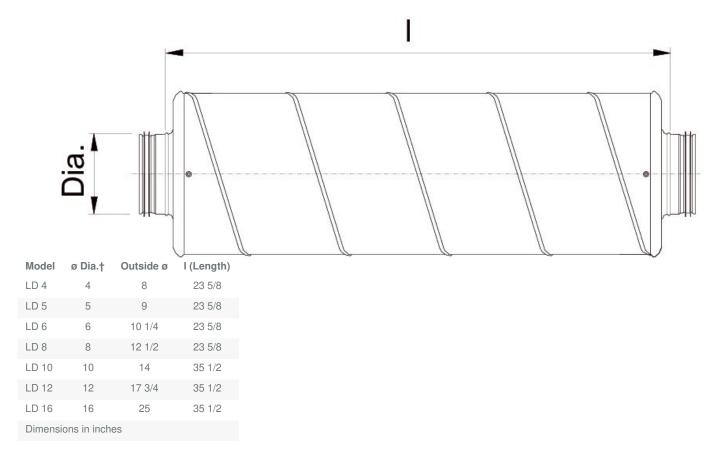

# LD 10 Silencer

for 10" circular ducts, 2" insulation, rubber gaskets Item #: 411286

Easily-fitted silencer for circular ducts, fitted with a connection which is compatible with a standard spiral duct. The LD effectively reduces noise in the duct. Two silencers can be used together in installations where noise reduction is critical. For the most effective noise reduction, the silencer should be fitted immediately behind a fan or bend.

Insulation thickness 2 inches

Made of galvanized steel



#### **Technical parameters**

**Dimensions and weights** 

Weight

29.7 lb

## Dimensions



### Acoustic

#### Noise suppression dB (mid-frequency Hz)

|       | 63 Hz | 125 Hz | 250 Hz | 500 Hz | 1k Hz | 2k Hz | 4k Hz | 8k Hz |
|-------|-------|--------|--------|--------|-------|-------|-------|-------|
| LD 4  | 4     | 3      | 11     | 24     | 36    | 49    | 34    | 17    |
| LD 5  | 3     | 3      | 9      | 23     | 30    | 40    | 22    | 14    |
| LD 6  | -     | 3      | 7      | 20     | 27    | 31    | 16    | 11    |
| LD 8  | 2     | 3      | 7      | 16     | 21    | 23    | 9     | 8     |
| LD 10 | 3     | 4      | 8      | 20     | 26    | 23    | 10    | 8     |
| LD 12 | 1     | 3      | 7      | 16     | 22    | 12    | 6     | 7     |
| LD 14 | -     | 3      | 6      | 13     | 18    | 10    | 6     | 7     |
| LD 16 | 1     | 3      | 5      | 10     |