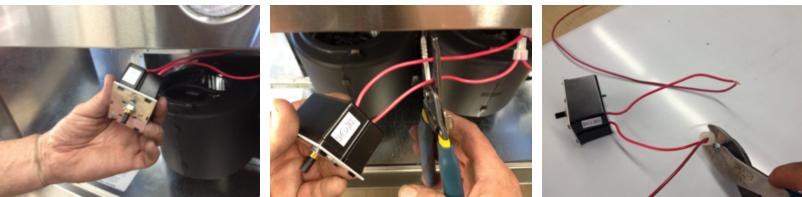

Step 5 Cut wires to switch.

(Rheostat switch)

Step 7

Step 8 Tighten nut back on switch.

Step 9 Screen knob back on.

Replace switch in opening.

Step 10 Put filter back into place

Questions or Concerns: Please feel free to contact us directly at (818) 765-9870