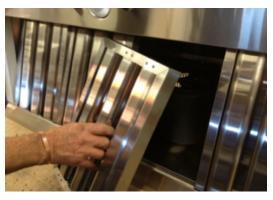

## Replacing Motor Switch Turn off power to hood.

Step 1 Remove Filters.

Step 2 Unscrew knob with an 1/8" slot screw driver.

Step 3 With a 1/2" nut driver, remove the switch from front panel.

Step 4 Reach behind the panel and pull out the blower switch.

Step 5 Cut wires to switch.

(Rheostat switch)

Step 7

Step 8 Tighten nut back on switch.

Step 9 Screen knob back on.

Replace switch in opening.

Step 10 Put filter back into place

Questions or Concerns: Please feel free to contact us directly at (818) 765-9870