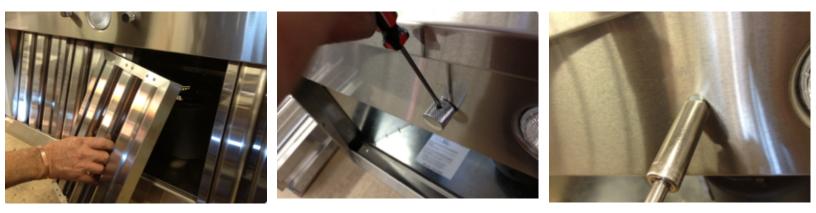

## Replacing Motor Switch Turn off power to hood.

Step 1 Remove Filters.

Step 2 Unscrew knob with an 1/8" slot screw driver.

Step 3 With a 1/2" nut driver, remove the switch from front panel.

Step 4 Reach behind the panel and pull out the blower switch.