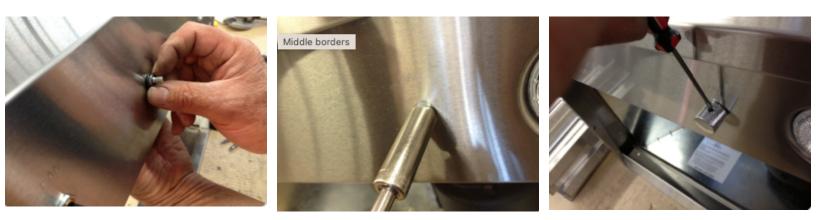

## Replacing Motor Switch Turn off power to hood.

Step 1 Remove Filters.

Step 2 Unscrew knob with an 1/8" slot screw driver.

Step 3 With a 1/2" nut driver, remove the switch from front panel.

Step 4 Reach behind the panel and pull out the blower switch.

Step 5 Cut wires to switch.

(Rheostat switch)

Step 7

Step 8 Tighten nut back on switch.

Step 9 Screen knob back on.

Replace switch in opening.

Step 10 Put filter back into place

Questions or Concerns: Please feel free to contact us directly at (818) 765-9870