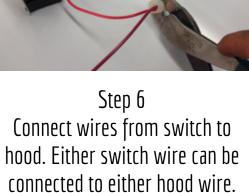

Step 5 Cut wires to switch.

(Rheostat switch)

Step 7

Step 8 Tighten nut back on switch.

Step 9 Screen knob back on.

Replace switch in opening.

Step 10 Put filter back into place

Questions or Concerns: Please feel free to contact us directly at (818) 765-9870