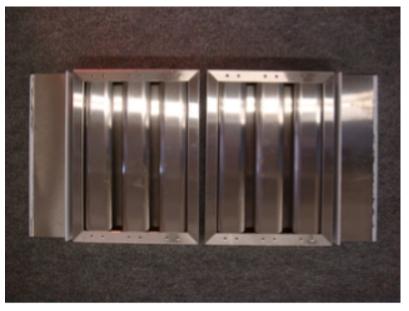

ventilation canopy.

Step 1

- Locate Filler Panels and Baffle Filters (two fillers one left, one right and multiple filters depending on width of canopy)
- Place filler panels and baffle filters on a flat surface as pictured with the filler panels bent edges against the filters edge as pictured. (height will match)
- Remove PVC protective coating from filler panels.

## Step 3

- •Install Baffle Filters against filler panel starting on the left and right side working toward the center of the canopy.
- Place the filter inside the canopy towards the inside front of the canopy.
  Place the bottom of the filter down into the lower receiving tray.
- Allow the top of the filter to rest on top of the light bar.