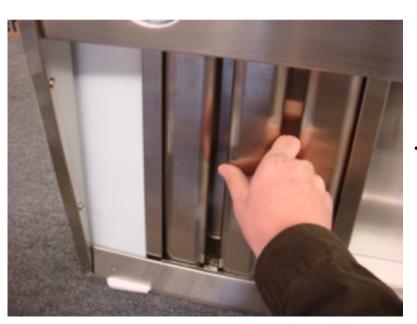

## Step 3

- •Install Baffle Filters against filler panel starting on the left and right side working toward the center of the canopy.
- Place the filter inside the canopy towards the inside front of the canopy.
  Place the bottom of the filter down into the lower receiving tray.
- Allow the top of the filter to rest on top of the light bar.