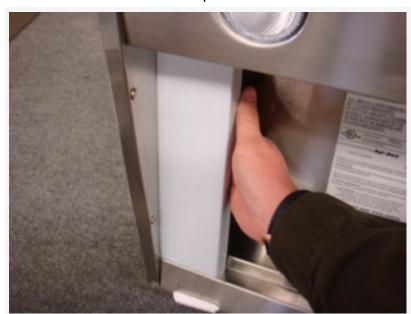

## Filter Installation Instructions

Do not install filters until the canopy is in the hanging position

- Filler panels install on top of the angled edge as pictured.

Step 2

Install filler panels on left and right side of

ventilation canopy.

Step 1

- Locate Filler Panels and Baffle Filters (two fillers one left, one right and multiple filters depending on width of canopy)
- Place filler panels and baffle filters on a flat surface as pictured with the filler panels bent edges against the filters edge as pictured. (height will match)
- Remove PVC protective coating from filler panels.